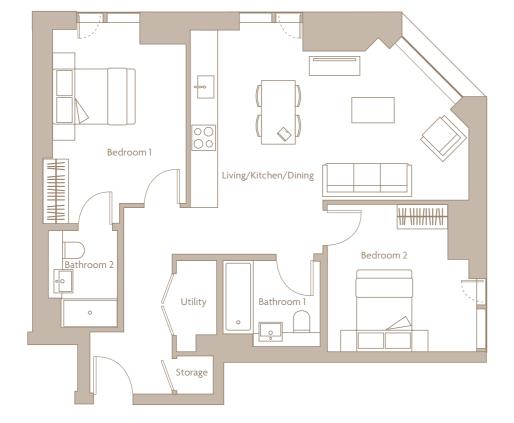

**2 BED APARTMENT** 

Utility Ô Bathroom 2 Bathroom 1 Bedroom 1 Bedroom 2 Living/Kitchen/Dining

| Internal Areas          | 70.3 sq m | 756.70 sq ft   |
|-------------------------|-----------|----------------|
| Living/ Kitchen/ Dining |           | 6667 x 3771 mm |
| Bedroom 1               |           | 4171 x 2950 mm |
| Bedroom 2               |           | 3968 x 3433 mm |