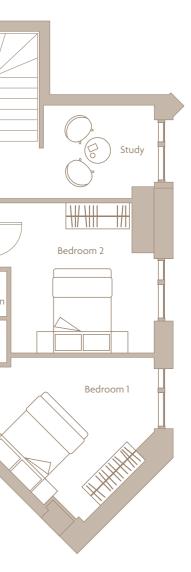

# **3 BED APARTMENT**

Bedroom 1

935 sq ft 7478 x 7159 mm 5359 x 3064 mm 3419 x 3172 mm 3172 x 2250 mm

**CROWN VIEW** 

APARTMENT 03 COVERS FLOORS 1 AND 2

#### APARTMENT 02 COVERS FLOORS 1 AND 2