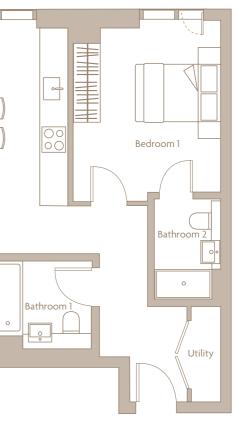

# **2 BED APARTMENT**

APARTMENT 08 FEATURES ON FLOORS 03 - 36

**2 BED APARTMENT** 

| Internal Areas          | 71.2 sq m | 766.39 sq ft   |
|-------------------------|-----------|----------------|
| Living/ Kitchen/ Dining |           | 6270 x 5361 mm |
| Bedroom 1               |           | 3968 x 3319 mm |
| Bedroom 2               |           | 4075 x 3296 mm |