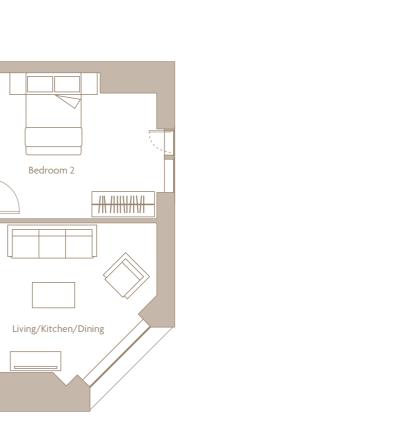

**2 BED APARTMENT** 

Utility Ô Bathroom 2 Bathroom 1 Bedroom 1 Bedroom 2 Living/Kitchen/Dining

| Internal Areas          | 70.3 sq m | 756.70 sq ft   |
|-------------------------|-----------|----------------|
| Living/ Kitchen/ Dining |           | 6667 x 3771 mm |
| Bedroom 1               |           | 4171 x 2950 mm |
| Bedroom 2               |           | 3968 x 3433 mm |