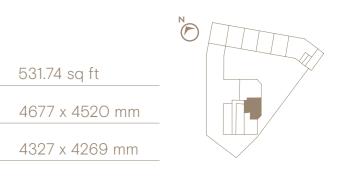

# **3 BED APARTMENT**

Bedroom 1

935 sq ft 7478 x 7159 mm 5359 x 3064 mm 3419 x 3172 mm 3172 x 2250 mm

**CROWN VIEW** 

APARTMENT 03 COVERS FLOORS 1 AND 2