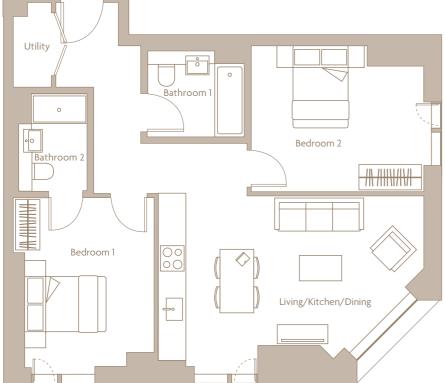

**2 BED APARTMENT** 

Utility Ô Bathroom 2 Bathroom 1 Bedroom 1 Bedroom 2 Living/Kitchen/Dining

| Internal Areas          | 70.3 sq m | 756.70 sq ft   |
|-------------------------|-----------|----------------|
| Living/ Kitchen/ Dining |           | 6667 x 3771 mm |
| Bedroom 1               |           | 4171 x 2950 mm |
| Bedroom 2               |           | 3968 x 3433 mm |