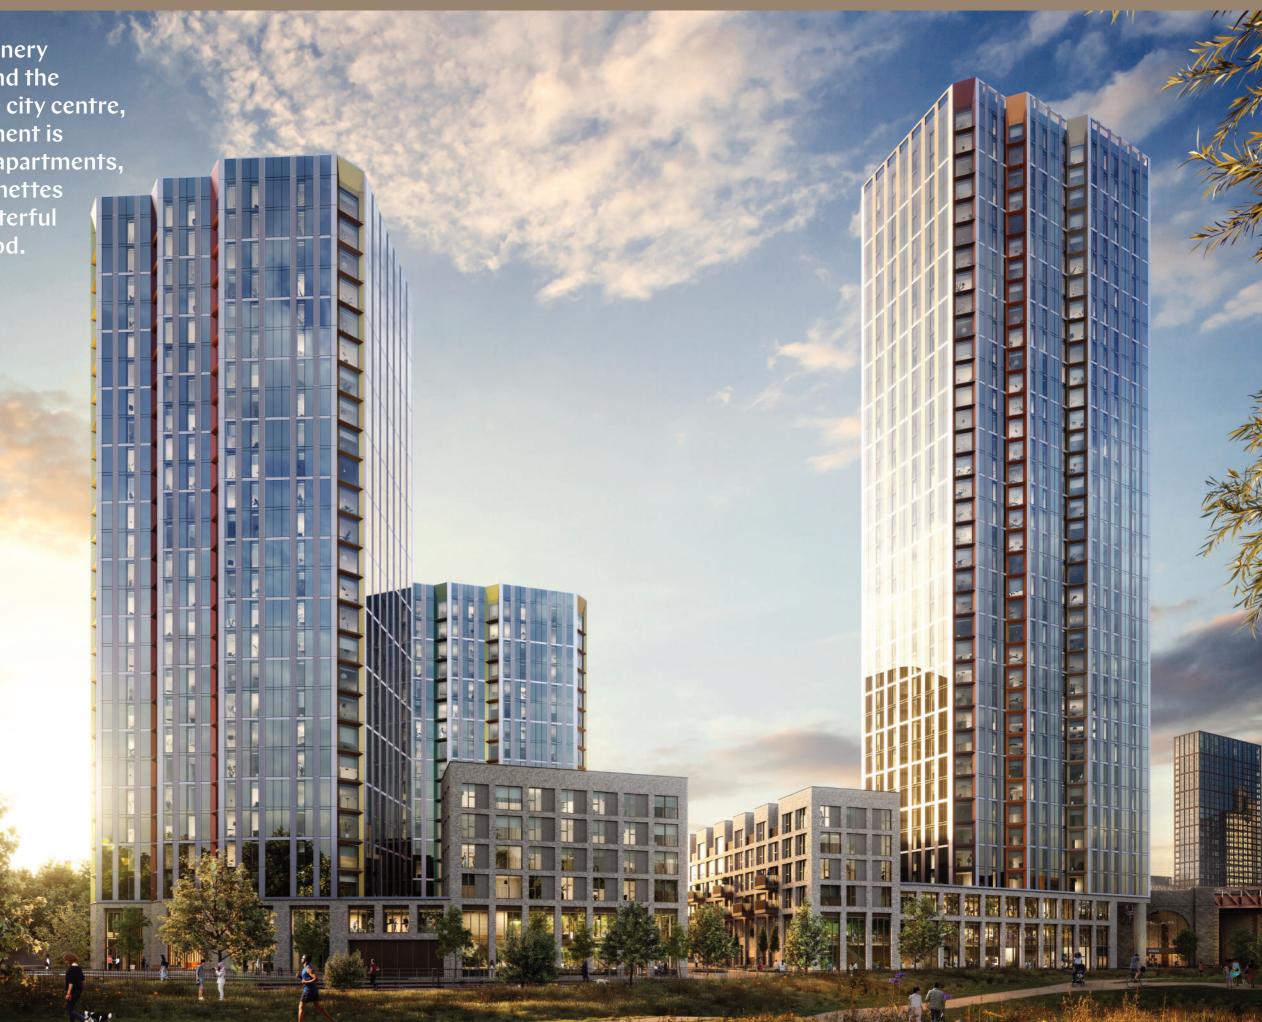

### Victoria Riverside

CROWN VIEW

**CROWN VIEW** 

06

At the forefront of the Victoria Riverside development and towering at 37 storeys, Crown View is the tallest of the three towers offering undisturbed views of the city skyline.

The gateway to the emerging Red Bank neighbourhood, Crown tower blends city living with river park at its heart. The 275-apartments tower boasts over 4,500 sq ft of exclusive, private amenity featuring co-working spaces, resident's bar and lounge, gym and yoga studio, co-working spaces and private dining.