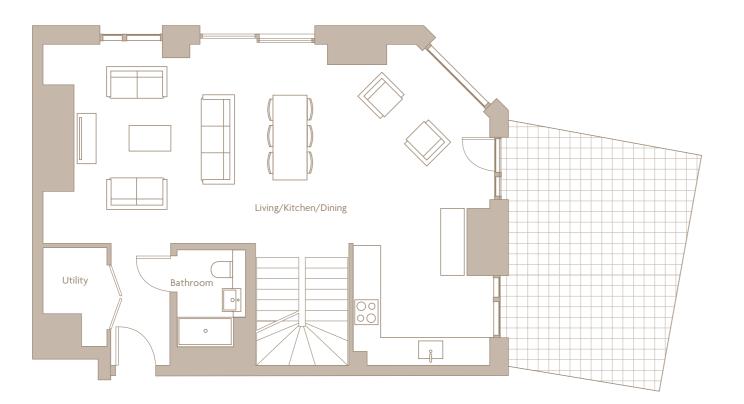

## **3 BED DUPLEX** LEVEL 1

| Internal Areas          | 61.3 sq m | 659.83 sq ft   |  |
|-------------------------|-----------|----------------|--|
| Living/ Kitchen/ Dining |           | 8643 x 4560 mm |  |
| Bedroom 3               |           | 4068 x 2731 mm |  |

**CROWN VIEW** 

LEVEL 2

| Internal Areas | 49.4 sq m |
|----------------|-----------|
| Bedroom 1      |           |
| Bedroom 2      |           |