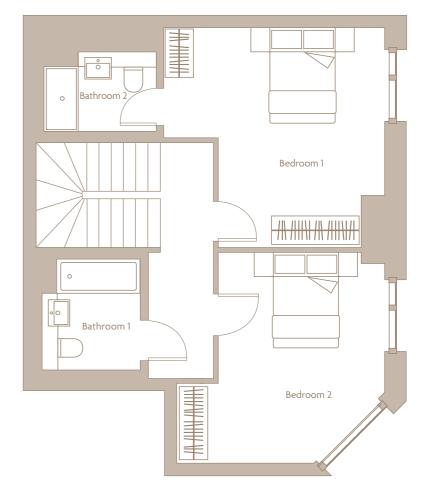

**CROWN VIEW** 

LEVEL 2

| Internal Areas | 49.4 sq m |
|----------------|-----------|
| Bedroom 1      |           |
| Bedroom 2      |           |

#### APARTMENT 01 COVERS FLOORS 1 AND 2

**CROWN VIEW** 

**CROWN VIEW** 

LEVEL 2

|                         |           |                 | Internal Areas | 53.2 sq m |
|-------------------------|-----------|-----------------|----------------|-----------|
|                         |           |                 | Bedroom 1      |           |
| Internal Areas          | 72.8 sq m | 783.61 sq ft    | Bedroom 2      |           |
| Living/ Kitchen/ Dining |           | 10549 x 7585 mm | Bedroom 3      |           |