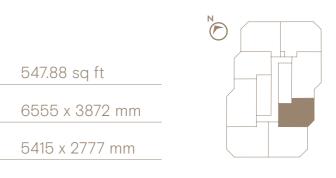

**CROWN VIEW** 

| Internal Areas          | 50.9 sq m |
|-------------------------|-----------|
| Living/ Kitchen/ Dining |           |
| Bedroom 1               |           |

**APARTMENT 01** FEATURES ON FLOORS 03 - 36