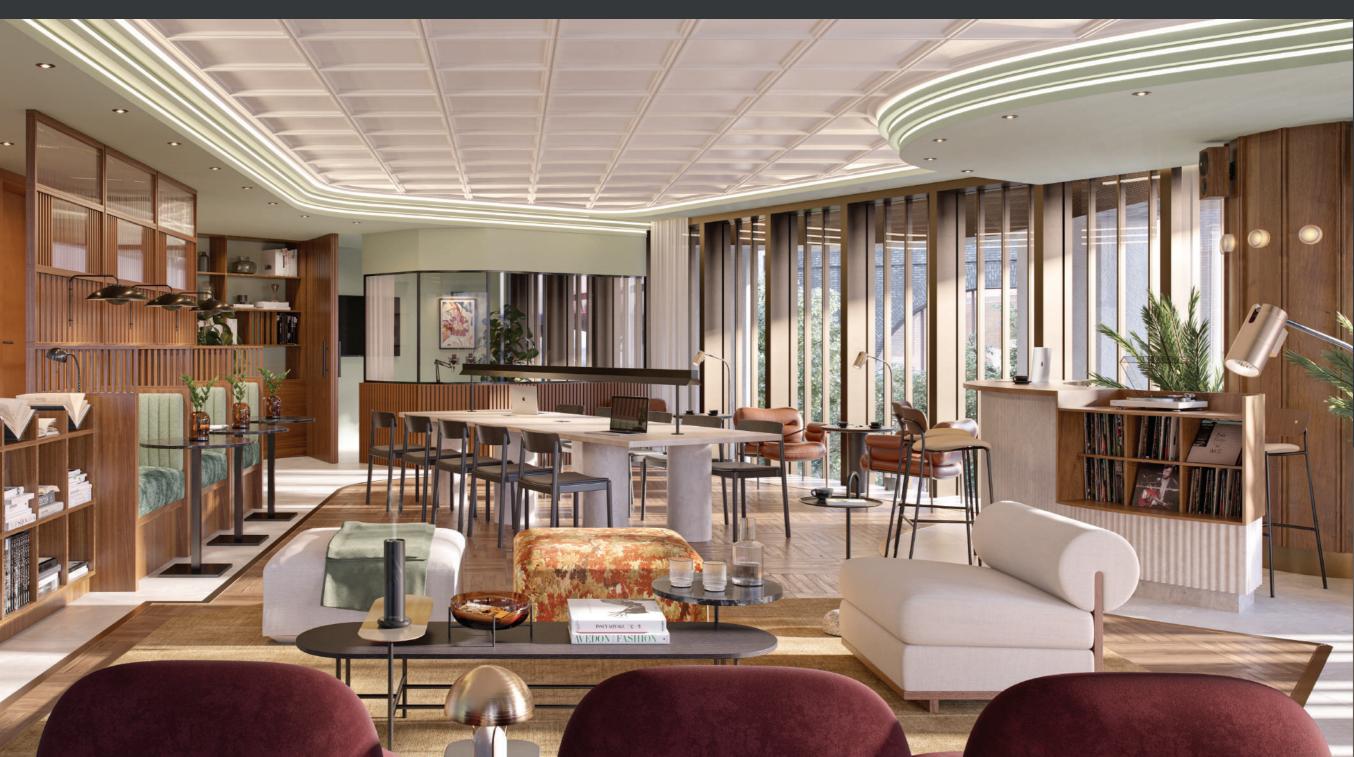

## Residents' Lounge & Gym

CROWN VIEW

APARTMENT 05 FEATURES ON FLOORS 03 - 36

The gateway to the emerging Red Bank neighbourhood, Crown tower blends city living with river park at its heart. The 275-apartments tower boasts over 4,500 sq ft of exclusive, private amenity featuring co-working spaces, resident's bar and lounge, gym and yoga studio, co-working spaces and private dining.