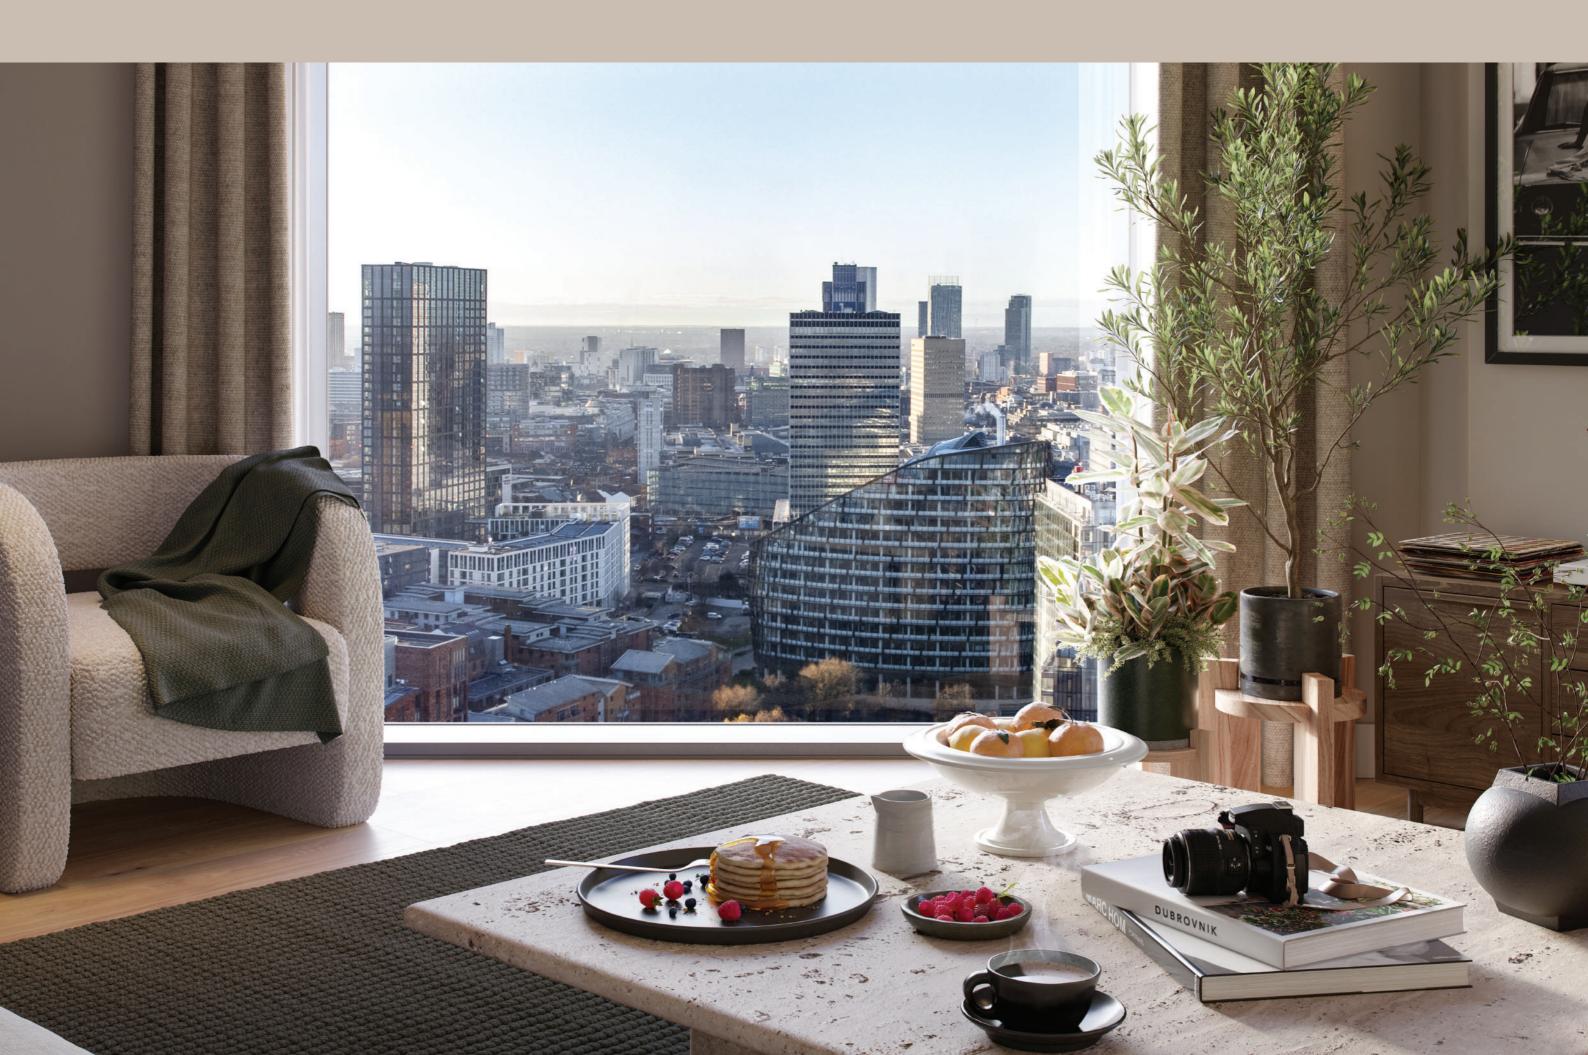

reas75.7 sq mLiving/ Kitchen/ DiningBedroom 1Bedroom 2

#### **CROWN VIEW**

APARTMENT 06 FEATURES ON FLOORS 03 - 36

# **2 BED APARTMENT**







APARTMENT 08 FEATURES ON FLOORS 03 - 36

**2 BED APARTMENT** 



| Internal Areas          | 71.2 sq m | 766.39 sq ft   |
|-------------------------|-----------|----------------|
| Living/ Kitchen/ Dining |           | 6270 x 5361 mm |
| Bedroom 1               |           | 3968 x 3319 mm |
| Bedroom 2               |           | 4075 x 3296 mm |



Internal Areas86.9 sq mLiving/ Kitchen/ DiningBedroom 1Bedroom 2Bedroom 3

Bedroom 3

Bedroom 2

#### CROWN VIEW

**CROWN VIEW** 

APARTMENT 02 FEATURES ON FLOORS 03 - 36

# **3 BED APARTMENT**

Bedroom 1





935 sq ft 7478 x 7159 mm 5359 x 3064 mm 3419 x 3172 mm 3172 x 2250 mm



**CROWN VIEW** 





APARTMENT 03 COVERS FLOORS 1 AND 2

## 2 BED DUPLEX LEVEL 1





### 

0

Bathroom

LEVEL 2



21





#### APARTMENT 02 COVERS FLOORS 1 AND 2

## **3 BED DUPLEX** LEVEL 1





| Internal Areas          | 61.3 sq m | 659.83 sq ft   |  |
|-------------------------|-----------|----------------|--|
| Living/ Kitchen/ Dining |           | 8643 x 4560 mm |  |
| Bedroom 3               |           | 4068 x 2731 mm |  |



**CROWN VIEW** 

LEVEL 2

| Internal Areas | 49.4 sq m |
|----------------|-----------|
| Bedroom 1      |           |
| Bedroom 2      |           |





#### APARTMENT 01 COVERS FLOORS 1 AND 2



**CROWN VIEW** 

**CROWN VIEW** 

LEVEL 2





|                         |           |                 | Internal Areas | 53.2 sq m |
|-------------------------|-----------|-----