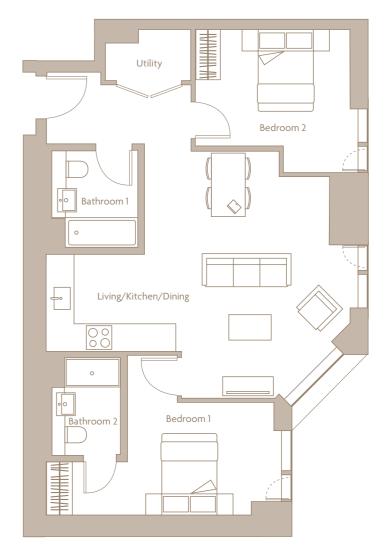

## **2 BED APARTMENT**

| Internal Areas          | 73.9 sq m | 795.45 sq ft   |
|-------------------------|-----------|----------------|
| Living/ Kitchen/ Dining |           | 6577 x 5385 mm |
| Bedroom 1               |           | 4705 x 3376 mm |
| Bedroom 2               |           | 3505 x 3329 mm |