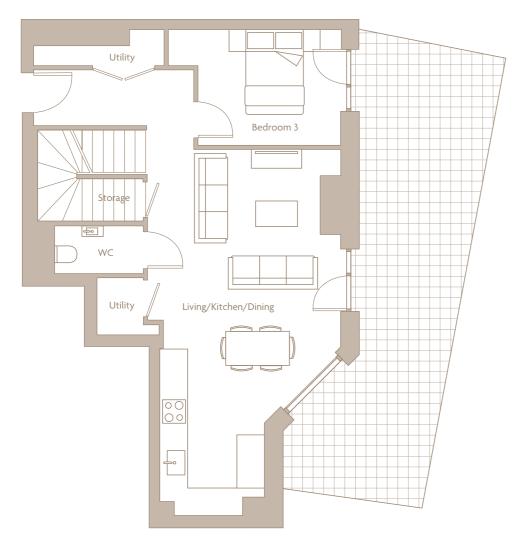

## **3 BED DUPLEX** LEVEL 1

| Internal Areas          | 61.3 sq m | 659.83 sq ft   |  |
|-------------------------|-----------|----------------|--|
| Living/ Kitchen/ Dining |           | 8643 x 4560 mm |  |
| Bedroom 3               |           | 4068 x 2731 mm |  |