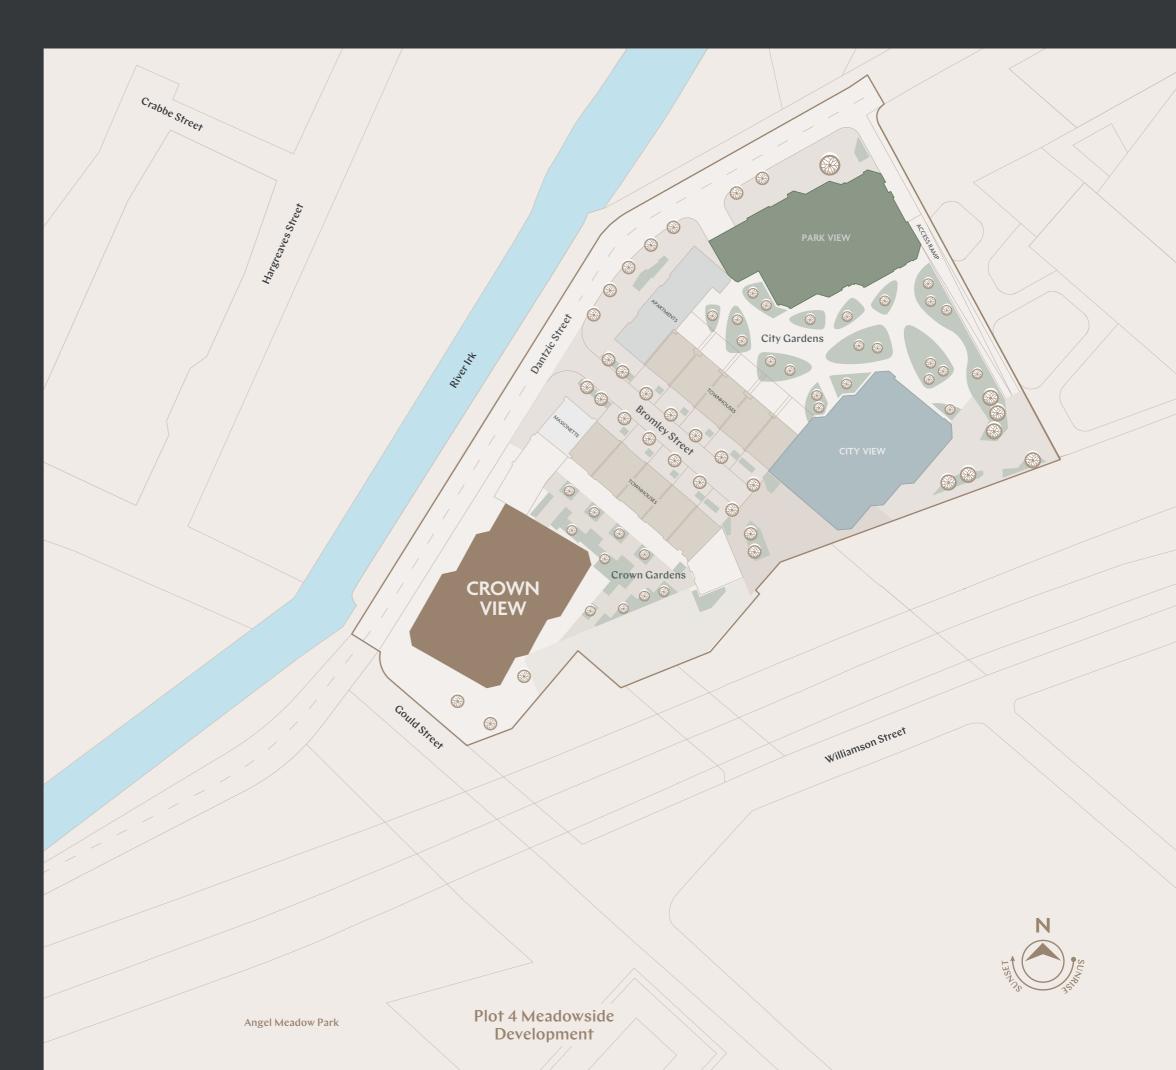

### **Floor Plans**

**CROWN VIEW** 

**CROWN VIEW** 

Set in between the greenery of the Irk River Valley and the hustle and bustle of the city centre, this landmark development is home to over 634 new apartments, townhouses and maisonettes in Manchester's characterful Red Bank neighbourhood.

The gateway to the emerging Red Bank neighbourhood, Crown tower blends city living with river park at its heart. The 275-apartments tower boasts over 4,500 sq ft of exclusive, private amenity featuring co-working spaces, resident's bar and lounge, gym and yoga studio, co-working spaces and private dining.