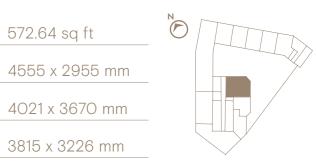

## **3 BED DUPLEX** LEVEL 1

| Internal Areas          | 61.3 sq m | 659.83 sq ft   |  |
|-------------------------|-----------|----------------|--|
| Living/ Kitchen/ Dining |           | 8643 x 4560 mm |  |
| Bedroom 3               |           | 4068 x 2731 mm |  |