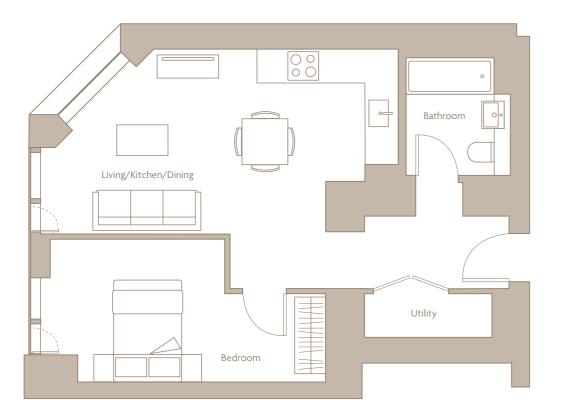

# **1 BED APARTMENT**

| Internal Areas          | 50.8 sq m | 546.8 sq ft    |
|-------------------------|-----------|----------------|
| Living/ Kitchen/ Dining |           | 6684 x 3598 mm |
| Bedroom 1               |           | 5359 x 2772 mm |

**CROWN VIEW** 

| Internal Areas          | 50.9 sq m |
|-------------------------|-----------|
| Living/ Kitchen/ Dining |           |
| Bedroom 1               |           |

**APARTMENT 01** FEATURES ON FLOORS 03 - 36