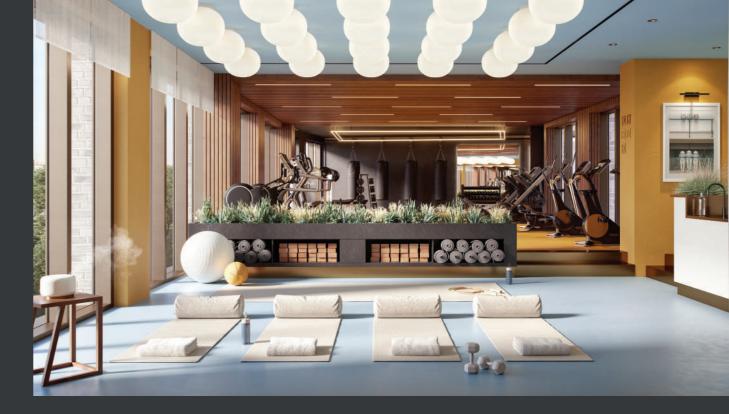

|
| Bedroom 1               |           | 5359 x 2772 mm |



**CROWN VIEW** 

| Internal Areas          | 50.9 sq m |
|-------------------------|-----------|
| Living/ Kitchen/ Dining |           |
| Bedroom 1               |           |





**APARTMENT 01** FEATURES ON FLOORS 03 - 36

**2 BED APARTMENT** 

Utility Ô Bathroom 2 Bathroom 1 Bedroom 1 Bedroom 2 Living/Kitchen/Dining

| Internal Areas          | 70.3 sq m | 756.70 sq ft   |
|-------------------------|-----------|----------------|
| Living/ Kitchen/ Dining |           | 6667 x 3771 mm |
| Bedroom 1               |           | 4171 x 2950 mm |
| Bedroom 2               |           | 3968 x 3433 mm |



Living/Kitchen/Dining Bedroom 2 



**CROWN VIEW** 

**APARTMENT 04** FEATURES ON FLOORS 03 - 36

# **2 BED APARTMENT**







## Residents' Lounge & Gym



CROWN VIEW

APARTMENT 05 FEATURES ON FLOORS 03 - 36

## **2 BED APARTMENT**



| Internal Areas          | 73.9 sq m | 795.45 sq ft   |
|-------------------------|-----------|----------------|
| Living/ Kitchen/ Dining |           | 6577 x 5385 mm |
| Bedroom 1               |           | 4705 x 3376 mm |
| Bedroom 2               |           | 3505 x 3329 mm |



**CROWN VIEW** 

Internal Areas75.7 sq mLiving/ Kitchen/ DiningBedroom 1Bedroom 2

#### **CROWN VIEW**

APARTMENT 06 FEATURES ON FLOORS 03 - 36

# **2 BED APARTMENT**







APARTMENT 08 FEATURES ON FLOORS 03 - 36

**2 BED APARTMENT** 



| Internal Areas          | 71.2 sq m | 766.39 sq ft   |
|-------------------------|-----------|----------------|
| Living/ Kitchen/ Dining |           | 6270 x 5