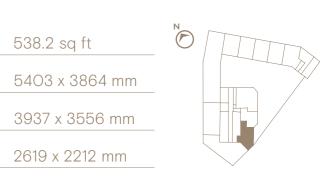

# **3 BED APARTMENT**

Bedroom 1

935 sq ft 7478 x 7159 mm 5359 x 3064 mm 3419 x 3172 mm 3172 x 2250 mm

**CROWN VIEW** 

APARTMENT 03 COVERS FLOORS 1 AND 2