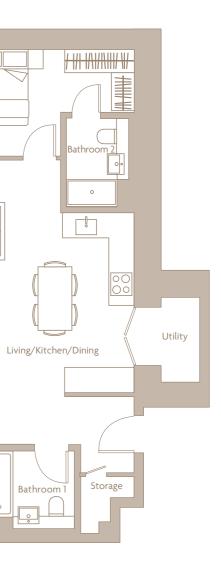

**2 BED APARTMENT** 

Utility Ô Bathroom 2 Bathroom 1 Bedroom 1 Bedroom 2 Living/Kitchen/Dining

| Internal Areas          | 70.3 sq m | 756.70 sq ft   |
|-------------------------|-----------|----------------|
| Living/ Kitchen/ Dining |           | 6667 x 3771 mm |
| Bedroom 1               |           | 4171 x 2950 mm |
| Bedroom 2               |           | 3968 x 3433 mm |