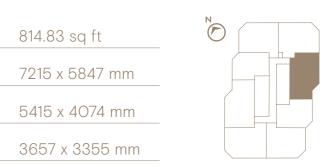

**2 BED APARTMENT** 

Utility Ô Bathroom 2 Bathroom 1 Bedroom 1 Bedroom 2 Living/Kitchen/Dining

| Internal Areas          | 70.3 sq m | 756.70 sq ft   |
|-------------------------|-----------|----------------|
| Living/ Kitchen/ Dining |           | 6667 x 3771 mm |
| Bedroom 1               |           | 4171 x 2950 mm |
| Bedroom 2               |           | 3968 x 3433 mm |