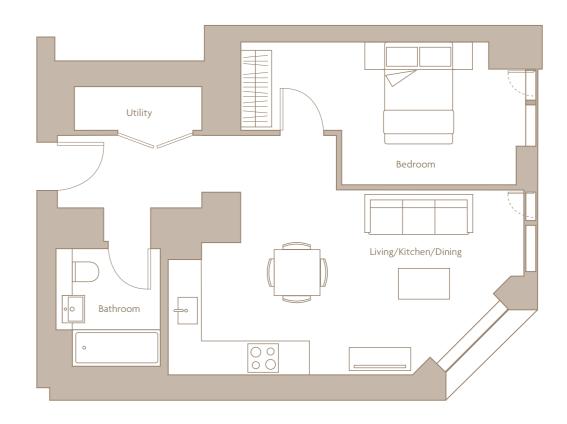

**CROWN VIEW** 

| Internal Areas          | 50.9 sq m |
|-------------------------|-----------|
| Living/ Kitchen/ Dining |           |
| Bedroom 1               |           |

**APARTMENT 01** FEATURES ON FLOORS 03 - 36