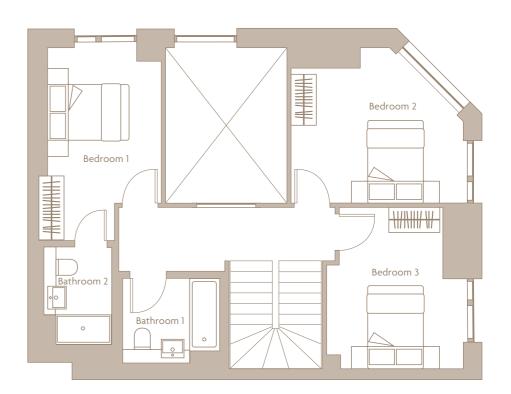

## **3 BED DUPLEX** LEVEL 1

| Internal Areas          | 61.3 sq m | 659.83 sq ft   |  |
|-------------------------|-----------|----------------|--|
| Living/ Kitchen/ Dining |           | 8643 x 4560 mm |  |
| Bedroom 3               |           | 4068 x 2731 mm |  |

**CROWN VIEW** 

LEVEL 2

| Internal Areas | 49.4 sq m |
|----------------|-----------|
| Bedroom 1      |           |
| Bedroom 2      |           |