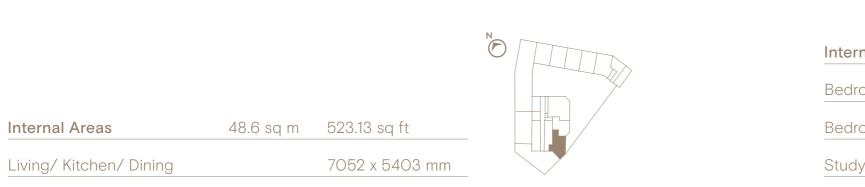

# **3 BED APARTMENT**

Bedroom 1

935 sq ft 7478 x 7159 mm 5359 x 3064 mm 3419 x 3172 mm 3172 x 2250 mm

**CROWN VIEW** 

APARTMENT 03 COVERS FLOORS 1 AND 2