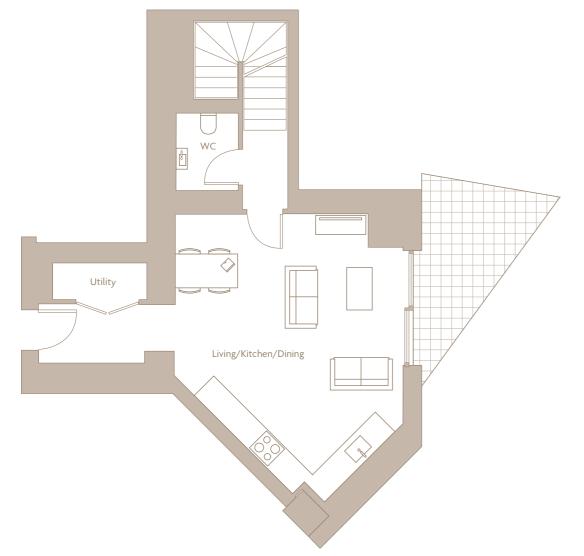

# **3 BED APARTMENT**

Bedroom 1

935 sq ft 7478 x 7159 mm 5359 x 3064 mm 3419 x 3172 mm 3172 x 2250 mm

**CROWN VIEW** 

APARTMENT 03 COVERS FLOORS 1 AND 2