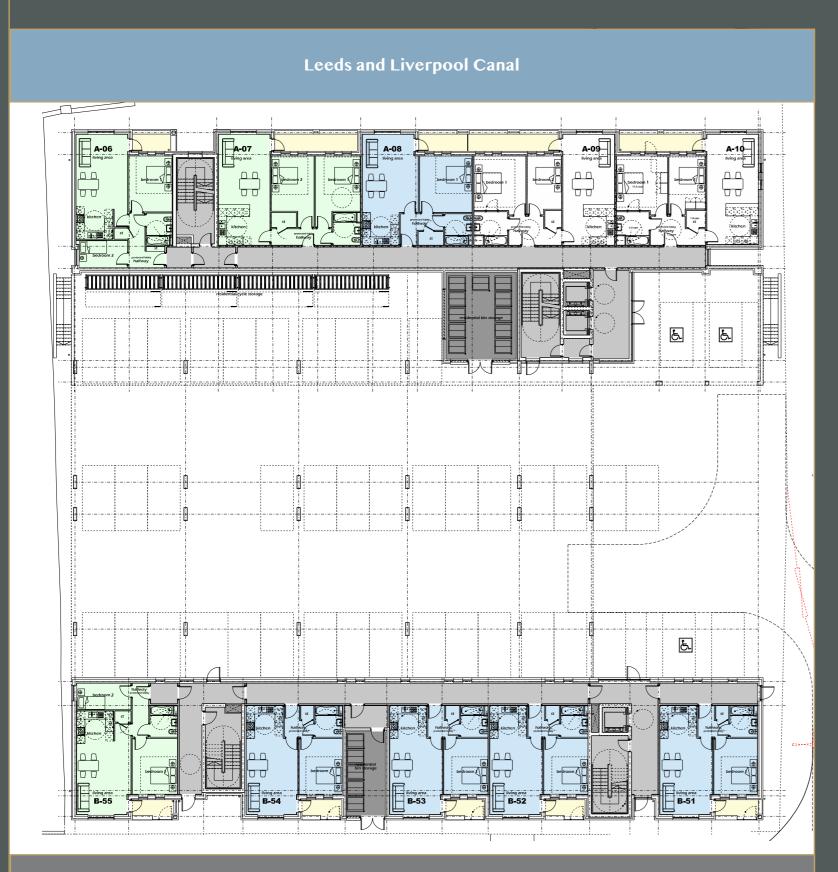

## FLOOR PLANS - GROUND

SIDE VIEW

rev q - 17.10.22 - revised accessible parking bay rev r - 11.07.22 - revised to sait vehicle tacking rev e - 22.05.22 - troited to bolt added rev d - 01.06.322 - streat name added following planning request rev b - 10.52.22 - revised to tacking officer added to rev b - 10.52.22 - revised to tacking officer added rev 1.10.322 - revised to tacking officer added to rev b - 11.03.22 - mix of apartments revised following planning advice revisions: