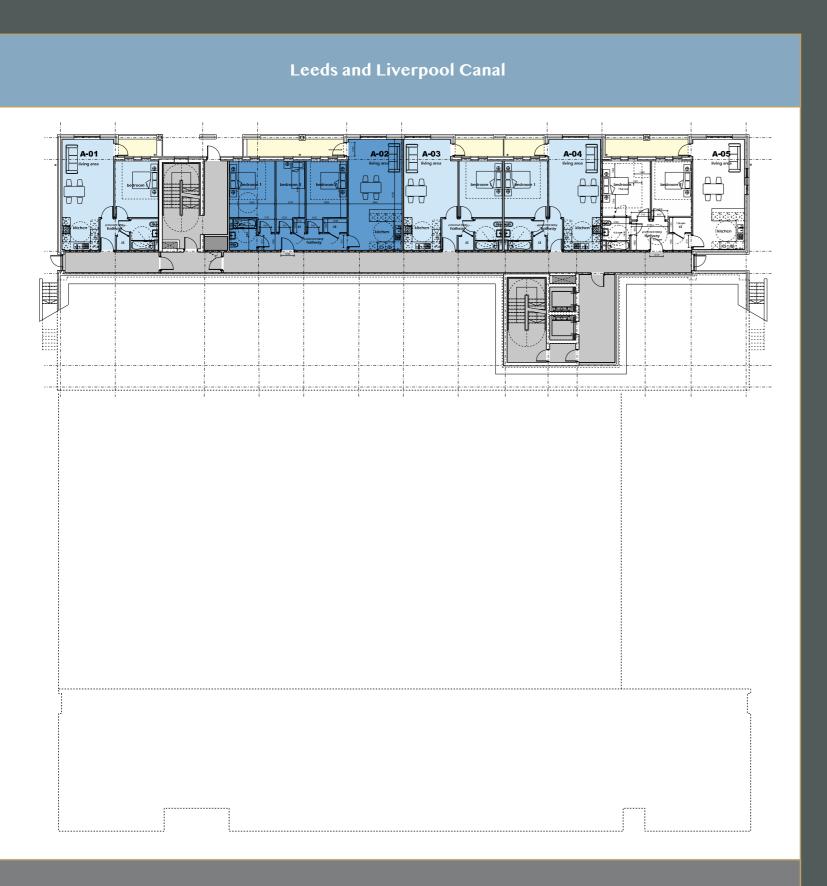

## CAVENDISH WATERS

# FLOOR PLANS

LIVERPOOL L5



## FLOOR PLANS - LOWER GROUND



#### SIDE VIEW





Commercial Road







## FLOOR PLANS - GROUND



SIDE VIEW



rev q - 17.10.22 - revised accessible parking bay rev r - 11.07.22 - revised to sait vehicle tacking rev e - 22.05.22 - troited to bolt added rev d - 01.06.322 - streat name added following planning request rev b - 10.52.22 - revised to tacking officer added to rev b - 10.52.22 - revised to tacking officer added rev 1.10.322 - revised to tacking officer added to rev b - 11.03.22 - mix of apartments revised following planning advice revisions:

Commercial Road



| i in in the second s |                    |
|-----------------------------------------------------------------------------------------------------------------|--------------------|
|